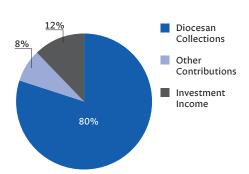

#### 2019 Sources of Operating Revenue

#### **Operating Revenue**

| Total Operating Revenue      | 30,613,256   |
|------------------------------|--------------|
| Income on investments        | 3,589,405    |
| Other                        | 2,529,248    |
| Diocesan national collection | \$24,494,603 |
| Contributions                |              |