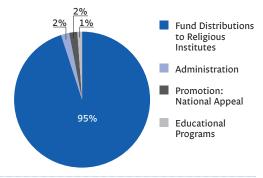

## 2019 Operating Expenses

Percentages are rounded to the nearest whole number.

#### **Operating Expenses**

Distributions to

| Increase (Decrease) in Net    | -2,184,748 |
|-------------------------------|------------|
| Total Operating Expenses      | 32,798,004 |
| Promotion                     | 664,985    |
| Education                     | 196,955    |
| Administration                | 798,876    |
| Programs and support services |            |
| religious institutes          | ,,         |